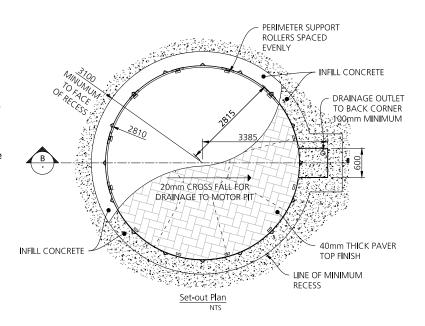

Turntable Diameter: 5.6m
Turntable Capacity: 4.0 ton

Frame Finish: Hot dipped galvanised

Deck Finish: 40mm Provision for pavers

**Turntable Controls:** Motorised as standard, forward/reverse with manual push button and remote control.

**Brief Description:** This rotating car turntable is the perfect parking solution if you have two medium sized cars. In fact, difficult parking in limited spaces is now as easy as the press of a button. This motorised turntable will quietly rotate your car up to 360° and remote controls are available for all models. A parking solution that is also beautiful to look at, the paver finish can be customised to blend into the surrounding environment or become a feature of your design.