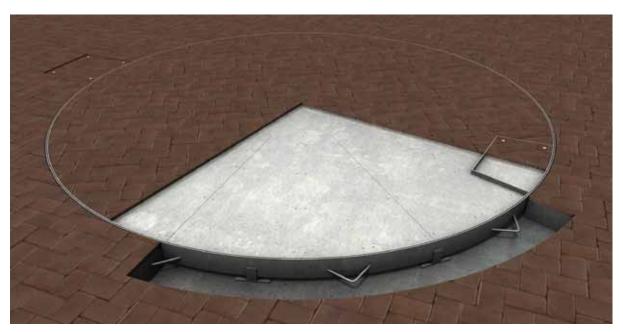

Turntable Diameter: 5.6m
Turntable Capacity: 4.0 ton

Frame Finish: Hot dipped galvanised

Deck Finish: 40mm Provision for pavers

**Turntable Controls:** Motorised as standard, forward/reverse with manual push button and remote control.

**Brief Description:** This rotating car turntable is the perfect parking solution if you have two medium sized cars. In fact, difficult parking in limited spaces is now as easy as the press of a button. This motorised turntable will quietly rotate your car up to 360° and remote controls are available for all models. A parking solution that is also beautiful to look at, the paver finish can be customised to blend into the surrounding environment or become a feature of your design.