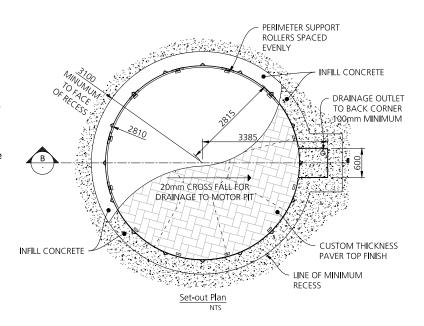

Turntable Diameter: 5.6m
Turntable Capacity: 4.0 ton

Frame Finish: Hot dipped galvanised

Deck Finish: Custom paver depth provision

**Turntable Controls:** Motorised as standard, forward/reverse with manual push button and remote control.

**Brief Description:** This rotating car turntable is the perfect parking solution if you have two medium sized cars. In fact, difficult parking in limited spaces is now as easy as the press of a button. This motorised turntable will quietly rotate your car up to 360° and remote controls are available for all models. A parking solution that is also beautiful to look at, the paver finish can be customised to blend into the surrounding environment or become a feature of your design.