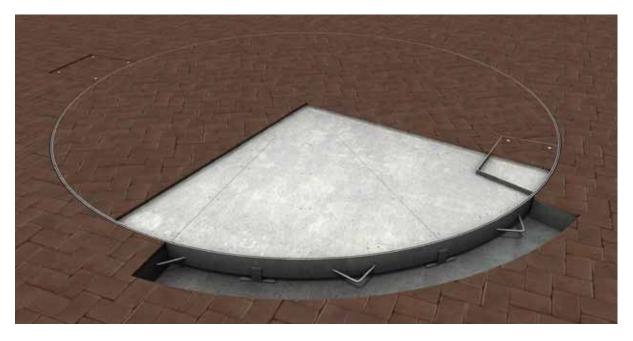

**Brief Description:** This rotating car turntable is the perfect parking solution if you have two medium sized cars. In fact, difficult parking in limited spaces is now as easy as the press of a button. This motorised turntable will quietly rotate your car up to 360° and remote controls are available for all models. A parking solution that is also beautiful to look at, the paver finish can be customised to blend into the surrounding environment or become a feature of your design.