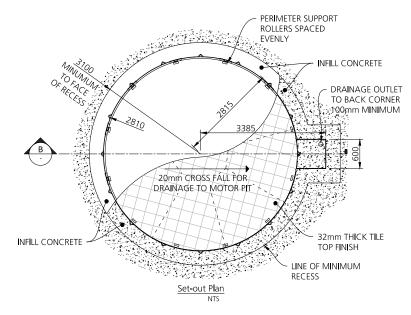

## **VT-46**

Turntable Diameter: 5.6m

Turntable Capacity: 4.0 ton

Frame Finish: Hot dipped galvanised

**Deck Finish:** 32mm Provision for tiles

Turntable Controls: Motorised as standard, forward/reverse with manual push button and remote control.

**Brief Description:** This rotating car turntable is the perfect parking solution if you have two medium sized cars. In fact, difficult parking in limited spaces is now as easy as the press of a button. This motorised turntable will quietly rotate your car up to 360° and remote controls are available for all models. A parking solution that is also beautiful to look at, the tile finish can be customised to blend into the surrounding environment or become a feature of your design.