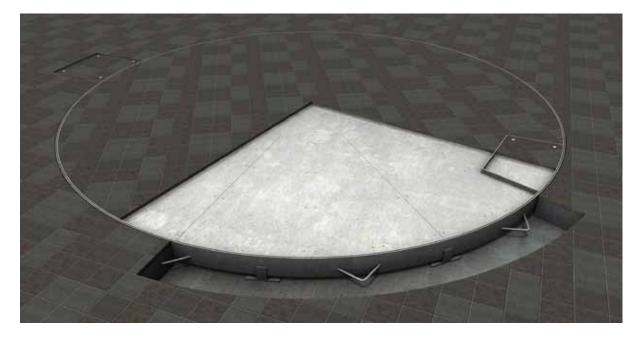

**Brief Description:** This rotating car turntable is the perfect parking solution if you have two medium sized cars. In fact, difficult parking in limited spaces is now as easy as the press of a button. This motorised turntable will quietly rotate your car up to 360° and remote controls are available for all models. A parking solution that is also beautiful to look at, the tile finish can be customised to blend into the surrounding environment or become a feature of your design.